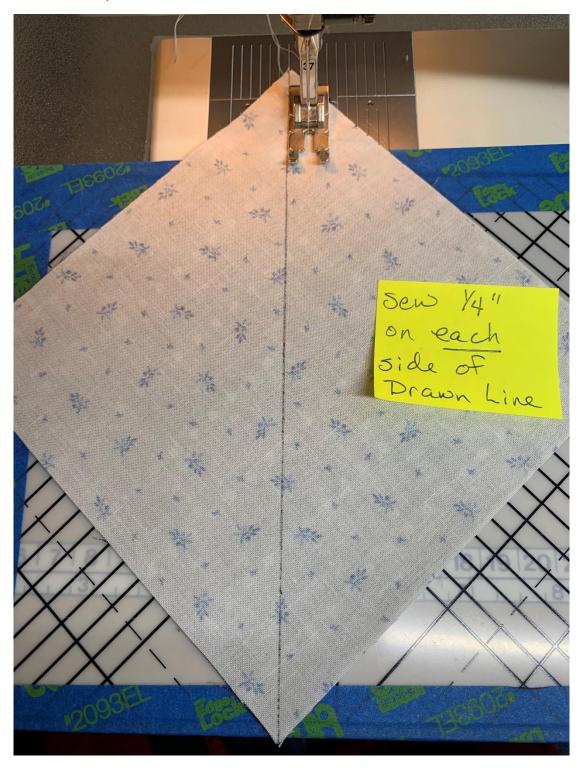

## **Aunt Daisy's Quilt**

Block Unit C – Half Square Triangle block unit 4 ½" x 4 ½" unfinished.

For every TWO Block Units of C you will need the following:

**MC:** Cut 1: 5 ½" x 5 ½" square.

Background: Cut 1: 5 ½" x 5 ½" square.

Directions: Half Square Triangle block units are made by placing two oversized

squares, one Main Color (MC) and one Background Color (BC) together.



Draw a diagonal line from one corner to the opposite corner.





Sew ¼" away on each side of the drawn line.



## Cut on the drawn line.



You now have two Half Square Triangle units.

## Press to the dark side.



Let's trim now for an accurate 4 %" x 4 %" square! Use your ruler to trim each to 4 %" x 4 %" making sure the seam line is exactly corner to corner on the diagonal.





Your unit should measure 4 ½" x 4 ½" unfinished.

\*\*\*\*\*\*\*\*\*\*\*\*\*\*\*\*

**King Size Quilt:** Required 128 Half Square Triangle block units: 4 ½" x 4 ½" unfinished.

MC: Cut 10 strips 5 ½" x WOF - Sub cut into 64-5 ½" x 5 ½" squares.

**Background:** Cut 10 strips 5 ½" x WOF - Sub cut into 64-5 ½" x 5 ½" squares.

**Queen Size Quilt:** Required 96 Half Square Triangle block units: 4 ½" x 4 ½" unfinished.

MC: Cut 7 strips  $5 \frac{1}{2}$ " x WOF - Sub cut into  $48-5\frac{1}{2}$ " x  $5\frac{1}{2}$ " squar