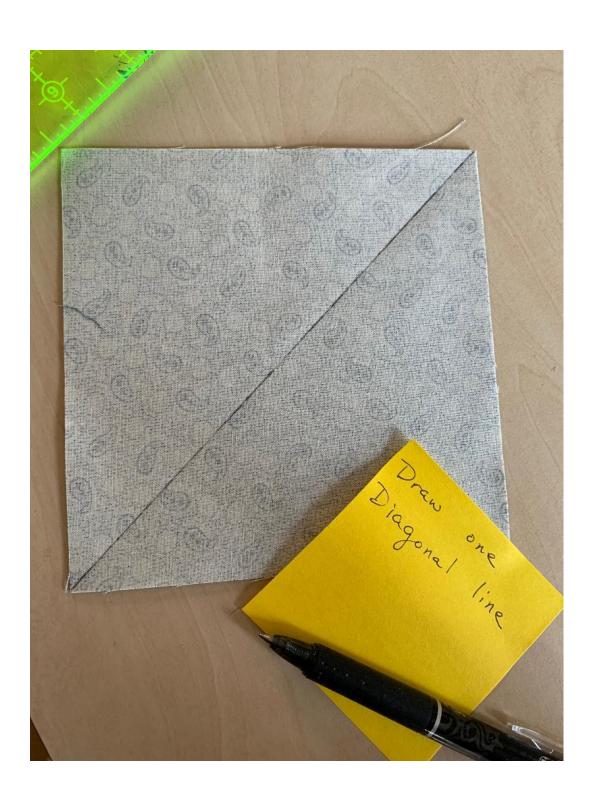

Directions: Half Square Triangle block units are made by placing two oversized

squares, one Main Color (MC) and one Background Color (BC) together.

Draw a diagonal line from one corner to the opposite corner.