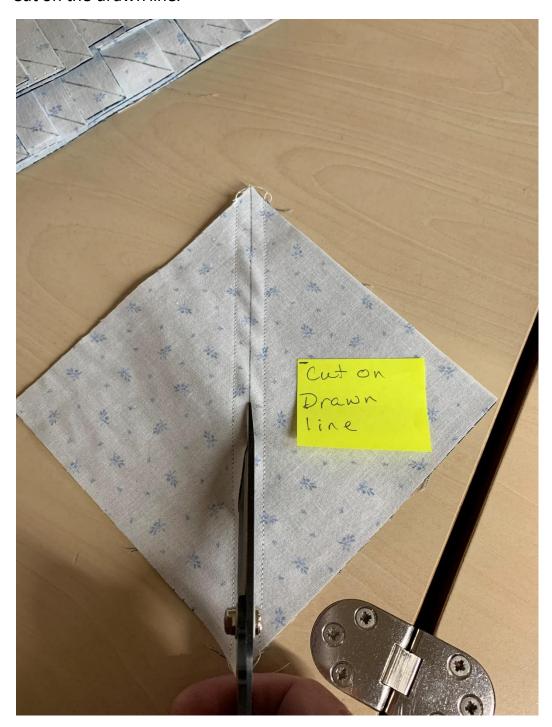

## **Aunt Daisy's Quilt**

Block Unit C – Half Square Triangle block unit 4 ½" x 4 ½" unfinished.

For every TWO Block Units of C you will need the following:

**MC:** Cut 1: 5 ½" x 5 ½" square.

Background: Cut 1: 5 ½" x 5 ½" square.

Directions: Half Square Triangle block units are made by placing two oversized

squares, one Main Color (MC) and one Background Color (BC) together.



Draw a diagonal line from one corner to the opposite corner.





Sew ¼" away on each side of the drawn line.



## Cut on the drawn line.



You now have two Half Square Triangle units.

## Press to the dark side.



Let's trim now for an accurate 4 %" x 4 %" square! Use your ruler to trim each to 4 %" x 4 %" making sure the seam line is exactly corner to corner on the diagonal.





Your unit should measure 4 ½" x 4 ½" unfinished.

\*\*\*\*\*\*\*\*\*\*\*\*\*\*\*\*

**King Size Quilt:** Required 128 Half Square Triangle block units: 4 ½" x 4 ½" unfinished.

MC: Cut 10 strips 5 ½" x WOF - Sub cut into 64-5 ½" x 5 ½" squares.

**Background:** Cut 10 strips 5 ½" x WOF - Sub cut into 64-5 ½" x 5 ½" squares.

**Queen Size Quilt:** Required 96 Half Square Triangle block units: 4 ½" x 4 ½" unfinished.

MC: Cut 7 strips  $5 \frac{1}{2}$ " x WOF - Sub cut into  $48-5\frac{1}{2}$ " x  $5\frac{1}{2}$ " squares.

**Background:** Cut 7 st