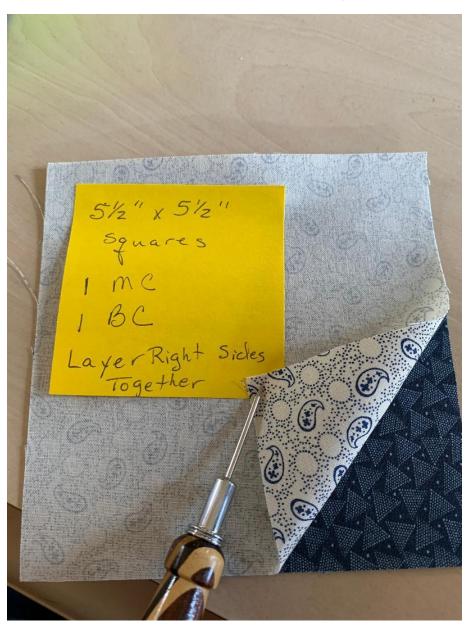

## **Aunt Daisy's Quilt**

Block Unit C – Half Square Triangle block unit 4 ½" x 4 ½" unfinished.

For every TWO Block Units of C you will need the following:

**MC:** Cut 1: 5 ½" x 5 ½" square.

Background: Cut 1: 5 ½" x 5 ½" square.

Directions: Half Square Triangle block units are made by placing two oversized

squares, one Main Color (MC) and one Background Color (BC) together.

Draw a diagonal line from one corner to the opposite corner.