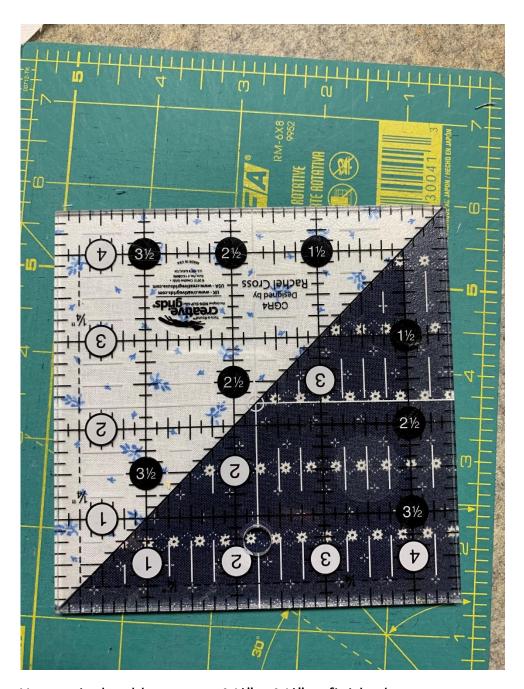

## Press to the dark side.

Let's trim now for an accurate 4 %" x 4 %" square! Use your ruler to trim each to 4 %" x 4 %" making sure the seam line is exactly corner to corner on the diagonal.

Your unit should measure 4 ½" x 4 ½" unfinished.