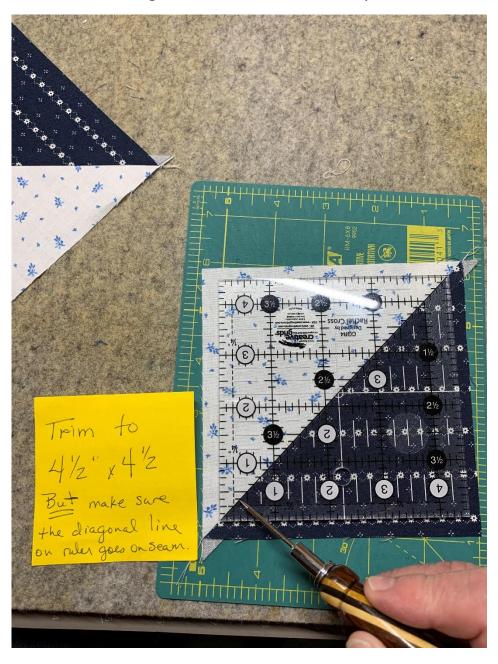

## Press to the dark side.

Let's trim now for an accurate 4 %" x 4 %" square! Use your ruler to trim each to 4 %" x 4 %" making sure the seam line is exactly corner to corner on the diagonal.

Your unit should measure 4 ½" x 4 ½" unfinished.