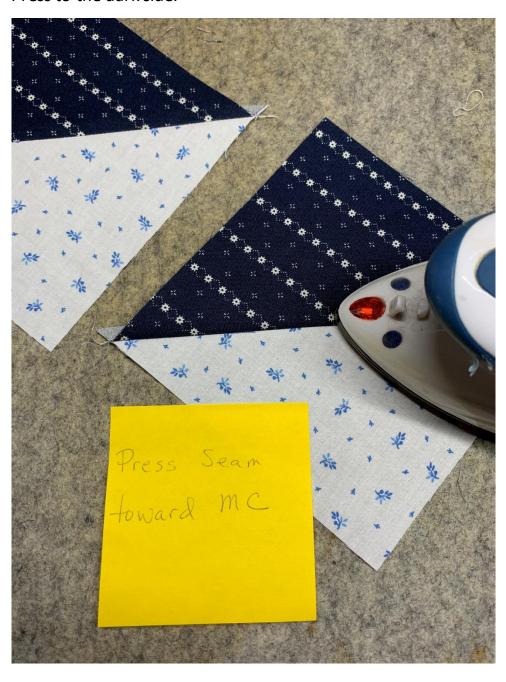

## Press to the dark side.

Let's trim now for an accurate 4 %" x 4 %" square! Use your ruler to trim each to 4 %" x 4 %" making sure the seam line is exactly corner to corner on the diagonal.

Your unit should measure 4 ½" x 4 ½" unfinished.