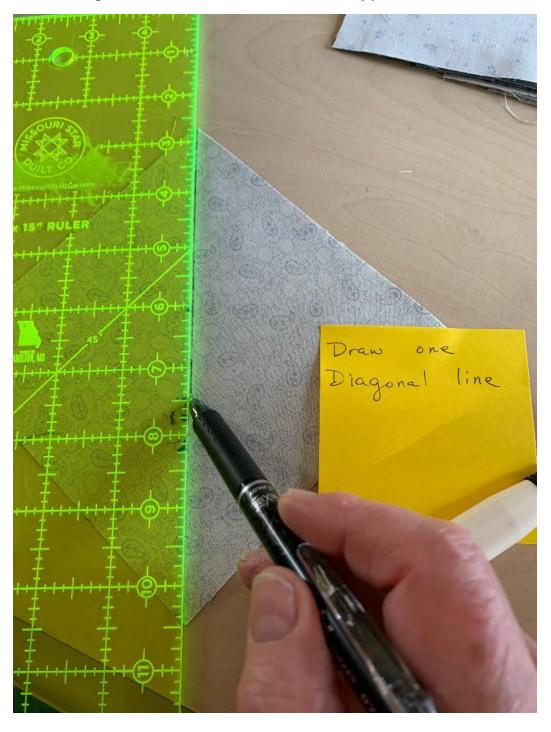

Directions: Half Square Triangle block units are made by placing two oversized

squares, one Main Color (MC) and one Background Color (BC) together.

Draw a diagonal line from one corner to the opposite corner.